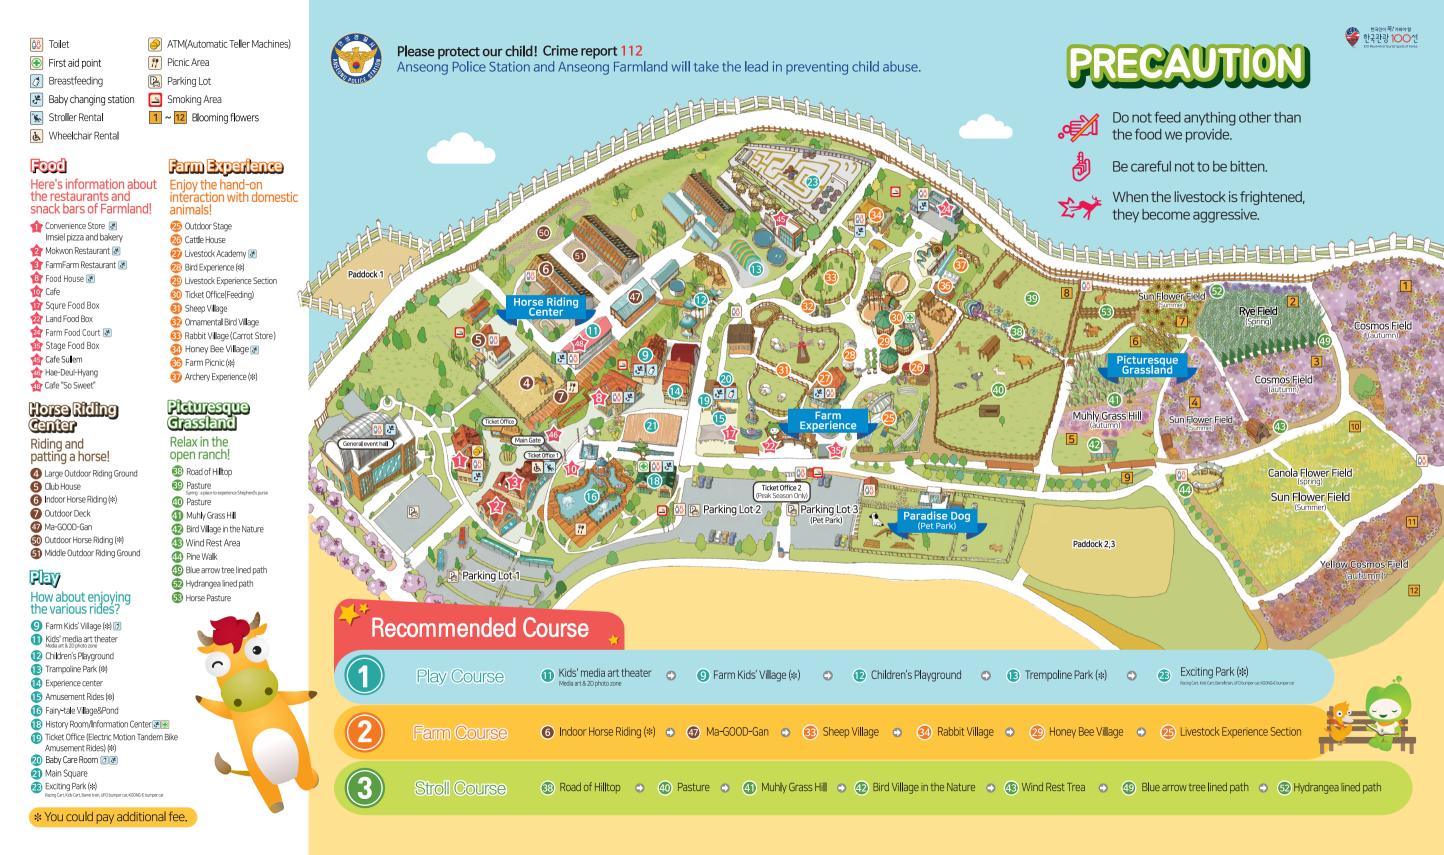

Food

Mokwon

Korea Food

Restaurant 031) 8053-7921

Imsil Cheese Pork Cutlet

Information Center: 031) 8053-7976

Tteok-galbi, Spagetti

(rice bowl with toppings)

Deopbap

Anseong jangteo gukbap (rice soup) Charcoal Bulgogi, etc.

Farm Farm

Cafe "So Sweet"

Hae-Deul-Hyang

Imsiel pizza and bakery

Convenience Store

|               | Opening hours | Ticket closing |
|---------------|---------------|----------------|
| Summer Season | 10:00 - 18:00 | 17:00          |
| Winter Season | 10:00 - 17:00 | 16:00          |

안성8경

# **ÖNONGHYUP ANSEONG FARMLAND**

A stunning Farmland where you can enjoy, Experience and interact in a delightful way.

ver. 24.5

Play

Bird Experience 23 Parrot/Feeding Experience

Sheep Village 31 Pasture 40

Rabbit Village 33 Feeding Experience (Dried carrots)

Honey Bee Village @ Honey-related Indoor Exhibition Hall

Ma-GOOD-Gan 47 Stable experience

Kids' media art theater 111

No charge exhibition / Cafe " So Sweet"

Farm Kids' Village 9 Indoor kids' cafe

Fariy-tale Village & Pond 16 Seven traditional fariy tales.

Amusement Rides 115 Mini Viking, Train, Merry-go-round, Rocket, UFO etc.

Electric Motion Tandem Bike 19

Children's Playground 12

Make a circuit of Farmland on a electric motion multi seat bike

Trampoline Park (13) Trampoline

Playground, Swing

Exciting Park 23