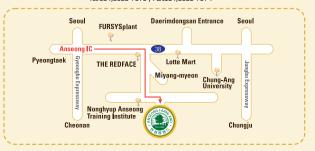

## Only 10 minutes from Anseong IC!

Anseong IC of Gyeongbu Expressway 
Anseong Direction on National Highway No. 38 • Make a right at Red Face building

ANSEONG FARMLAND

Tel. 031)8053-7979 / Fax. 031)8053-7974